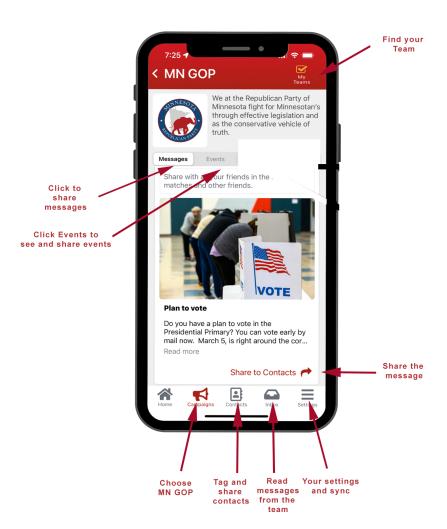

## JOIN YOUR TEAM

See the teams you are assigned to by clicking the "My Teams" icon in the upper corner.

### SHARE MESSAGES

Messages in the feed are meant for you to "share to contacts", your friends, family and peers.